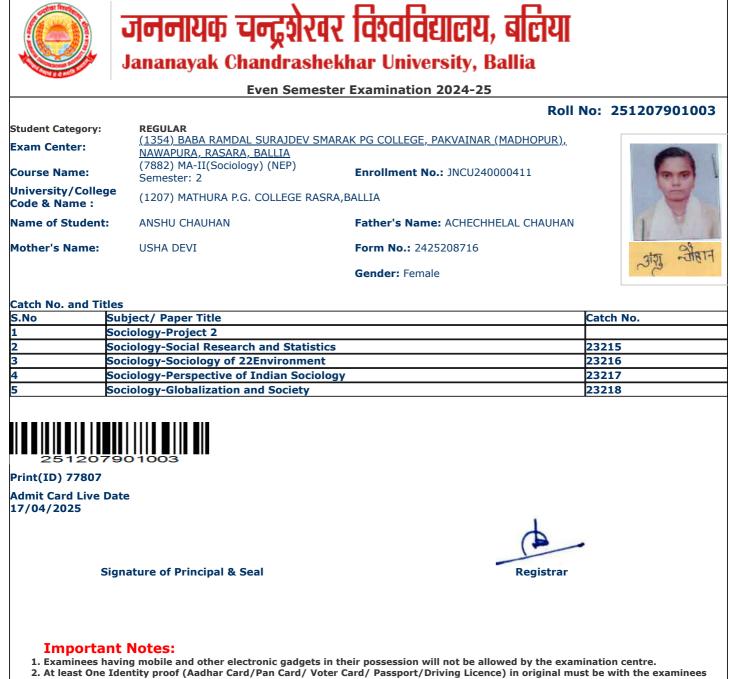

٦

- during the examinations and if demanded will be shown to the invigilator.
- 3. Candidate without Face Cover/ Mask will not be allowed in the examination centre

|                                 | · · · · · · · · · · · · · · · · · · ·                                                                       | र विश्वविद्यालय, बलिया                         |                  |
|---------------------------------|-------------------------------------------------------------------------------------------------------------|------------------------------------------------|------------------|
|                                 | Jananayak Chandrash                                                                                         | ekhar University, Ballia                       |                  |
|                                 | Even Semes                                                                                                  | ter Examination 2024-25                        |                  |
|                                 |                                                                                                             | Rol                                            | No: 251207901024 |
| Student Category:               | REGULAR                                                                                                     |                                                |                  |
| Exam Center:                    |                                                                                                             | <u>IARAK PG COLLEGE, PAKVAINAR (MADHOPUR),</u> |                  |
|                                 | <u>NAWAPURA, RASARA, BALLIA</u><br>(7882) MA-II(Sociology) (NEP)                                            |                                                |                  |
| Course Name:                    | Semester: 2                                                                                                 | Enrollment No.: JNCU240000109                  | 00               |
| University/Colleg               | (1207) MATHURA P.G. COLLEGE RAS                                                                             | RA ΒΔΙΙΤΔ                                      | ASP              |
| Code & Name :                   |                                                                                                             |                                                | a starter        |
| Name of Student:                | SHWETA PRAJAPATI                                                                                            | Father's Name: PREMCHAND PRAJAPATI             | 100 200          |
| Mother's Name:                  | PRATIBHA DEVI                                                                                               | Form No.: 2425156544                           |                  |
|                                 |                                                                                                             | Gender: Female                                 | 3वता             |
|                                 |                                                                                                             |                                                |                  |
| Catch No. and Tit               |                                                                                                             |                                                |                  |
|                                 | Subject/ Paper Title                                                                                        |                                                | Catch No.        |
|                                 | Sociology-Project 2                                                                                         |                                                | 22215            |
|                                 | Sociology-Social Research and Statistic                                                                     |                                                | 23215            |
|                                 | Sociology-Sociology of 22Environment                                                                        |                                                | 23216<br>23217   |
|                                 | Sociology-Perspective of Indian Sociol<br>Sociology-Globalization and Society                               | οgγ                                            | 23217            |
| Oops<br>Upgra<br>TEC-IT for co  | ode.tec-it.com API<br>! Rate limit reached.<br>ade to a bulk plan<br>ontinued access.<br>n @ www.tec-it.com |                                                |                  |
| Print(ID) 74160                 |                                                                                                             |                                                |                  |
| Admit Card Live D<br>17/04/2025 | Date                                                                                                        |                                                |                  |
| S                               | ignature of Principal & Seal                                                                                | Registrar                                      |                  |
|                                 |                                                                                                             |                                                |                  |