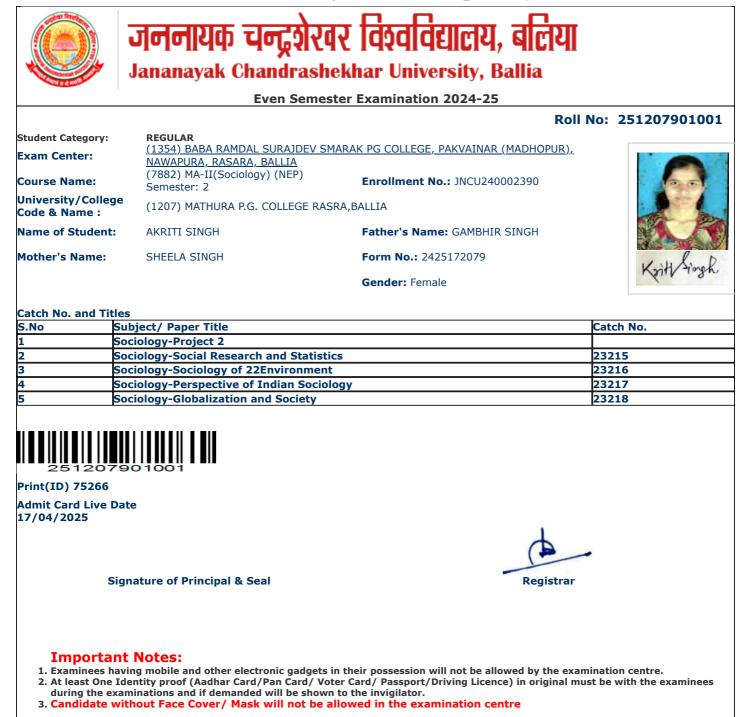

- during the examinations and if demanded will be shown to the invigilator.
- 3. Candidate without Face Cover/ Mask will not be allowed in the examination centre

Г

jncu.in/AdmitCardSem2425\_BulkPrint.aspx