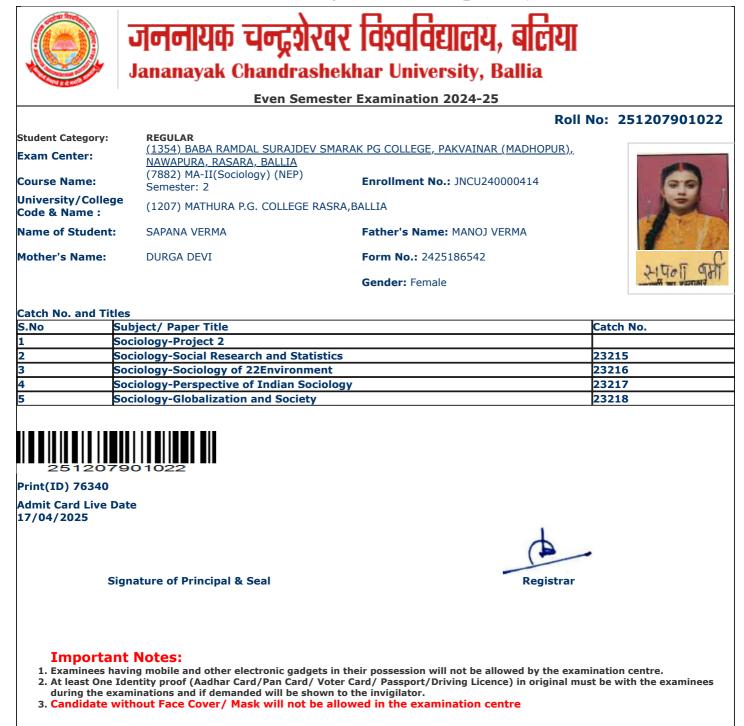

|                              | Lven Seniest                                      | ter Examination 2024-25<br>Roll        | No: 251207901011 |
|------------------------------|---------------------------------------------------|----------------------------------------|------------------|
| Student Category:            | <b>REGULAR</b><br>(1354) BABA RAMDAL SURAJDEV SM/ | ARAK PG COLLEGE, PAKVAINAR (MADHOPUR), |                  |
| Exam Center:                 | NAWAPURA, RASARA, BALLIA                          |                                        |                  |
| Course Name:                 | (7882) MA-II(Sociology) (NEP)<br>Semester: 2      | Enrollment No.: JNCU240000068          | 100              |
| University/Colleg            | (1207) MATHURA P.G. COLLEGE RASE                  | RA,BALLIA                              |                  |
| Name of Student              | KRITI KUSHWAHA                                    | Father's Name: SURESH KUSHWAHA         |                  |
| Mother's Name:               | LALITA DEVI                                       | Form No.: 2425156708                   | A wald E         |
|                              |                                                   | Gender: Female                         | d'la Outro       |
| Catch No. and Tit            |                                                   |                                        |                  |
|                              | Subject/ Paper Title                              |                                        | Catch No.        |
|                              | Sociology-Project 2                               |                                        |                  |
|                              | Sociology-Social Research and Statistic           | S                                      | 23215            |
|                              | Sociology-Sociology of 22Environment              |                                        | 23216            |
| 4                            | Sociology-Perspective of Indian Sociolo           | ogy                                    | 23217            |
| 5                            | Sociology-Globalization and Society               |                                        | 23218            |
| Oops<br>Upgr<br>TEC-IT for c | n <b>(</b> ) www.tec-it.com                       |                                        |                  |
| 17/04/2025                   | ignature of Principal & Seal                      | Registrar                              | •                |