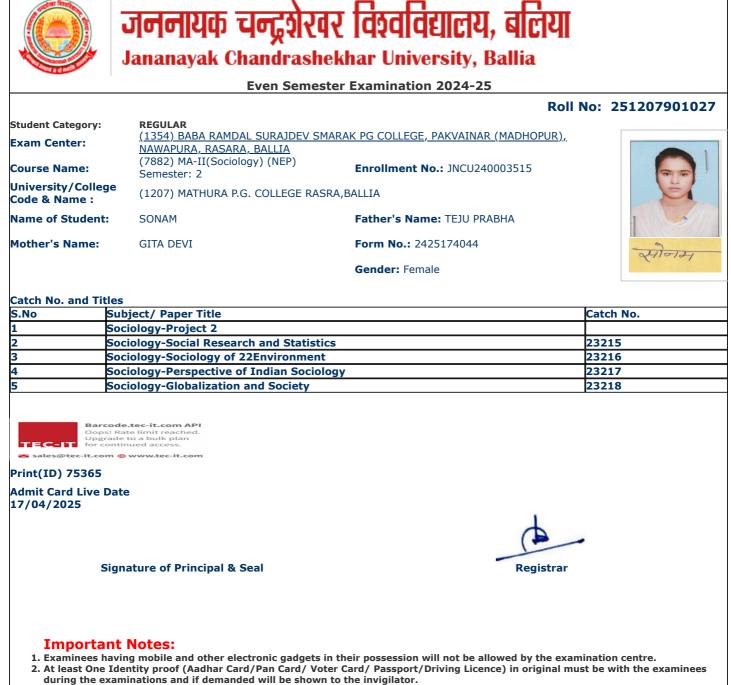

٦

- during the examinations and if demanded will be shown to the invigilator.
- 3. Candidate without Face Cover/ Mask will not be allowed in the examination centre

|                                 | · · · · · · · · · · · · · · · · · · ·                                                                       | र विश्वविद्यालय, बलिया                         |                  |
|---------------------------------|-------------------------------------------------------------------------------------------------------------|------------------------------------------------|------------------|
|                                 | Jananayak Chandrash                                                                                         | ekhar University, Ballia                       |                  |
|                                 | Even Semes                                                                                                  | ter Examination 2024-25                        |                  |
|                                 |                                                                                                             | Rol                                            | No: 251207901024 |
| Student Category:               | REGULAR                                                                                                     |                                                |                  |
| Exam Center:                    |                                                                                                             | <u>IARAK PG COLLEGE, PAKVAINAR (MADHOPUR),</u> |                  |
|                                 | <u>NAWAPURA, RASARA, BALLIA</u><br>(7882) MA-II(Sociology) (NEP)                                            |                                                |                  |
| Course Name:                    | Semester: 2                                                                                                 | Enrollment No.: JNCU240000109                  | 00               |
| University/Colleg               | (1207) MATHURA P.G. COLLEGE RAS                                                                             | RA ΒΔΙΙΤΔ                                      | ASP              |
| Code & Name :                   |                                                                                                             |                                                | a starter        |
| Name of Student:                | SHWETA PRAJAPATI                                                                                            | Father's Name: PREMCHAND PRAJAPATI             | 100 200          |
| Mother's Name:                  | PRATIBHA DEVI                                                                                               | Form No.: 2425156544                           |                  |
|                                 |                                                                                                             | Gender: Female                                 | 3वता             |
|                                 |                                                                                                             |                                                |                  |
| Catch No. and Tit               |                                                                                                             |                                                |                  |
|                                 | Subject/ Paper Title                                                                                        |                                                | Catch No.        |
|                                 | Sociology-Project 2                                                                                         |                                                | 22215            |
|                                 | Sociology-Social Research and Statistic                                                                     |                                                | 23215            |
|                                 | Sociology-Sociology of 22Environment                                                                        |                                                | 23216<br>23217   |
|                                 | Sociology-Perspective of Indian Sociol<br>Sociology-Globalization and Society                               | οgγ                                            | 23217            |
| Oops<br>Upgra<br>TEC-IT for co  | ode.tec-it.com API<br>! Rate limit reached.<br>ade to a bulk plan<br>ontinued access.<br>n @ www.tec-it.com |                                                |                  |
| Print(ID) 74160                 |                                                                                                             |                                                |                  |
| Admit Card Live D<br>17/04/2025 | Date                                                                                                        |                                                |                  |
| S                               | ignature of Principal & Seal                                                                                | Registrar                                      |                  |
|                                 |                                                                                                             |                                                |                  |