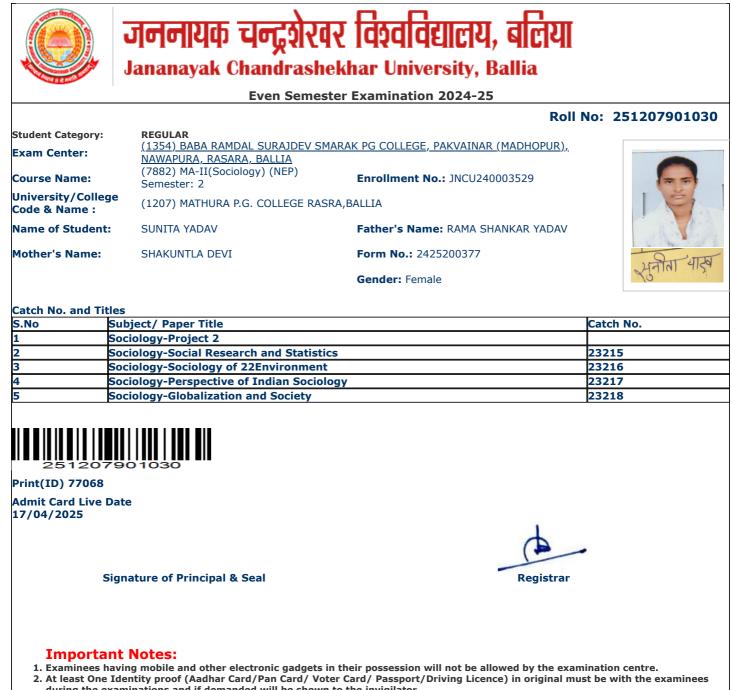

- during the examinations and if demanded will be shown to the invigilator.
- 3. Candidate without Face Cover/ Mask will not be allowed in the examination centre

Г

jncu.in/AdmitCardSem2425\_BulkPrint.aspx