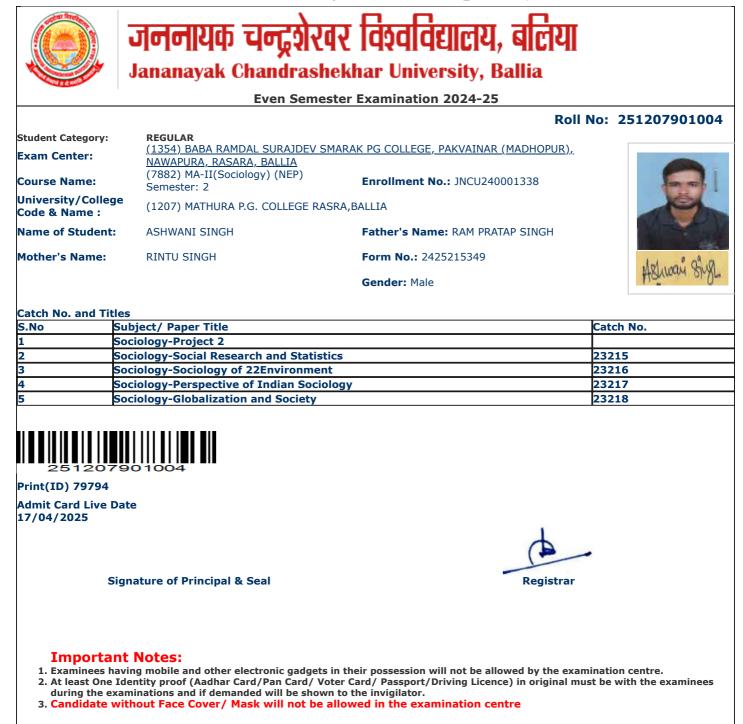

- during the examinations and if demanded will be shown to the invigilator.
  Candidate without Face Cover/ Mask will not be allowed in the examination centre

- during the examinations and if demanded will be shown to the invigilator.
- 3. Candidate without Face Cover/ Mask will not be allowed in the examination centre