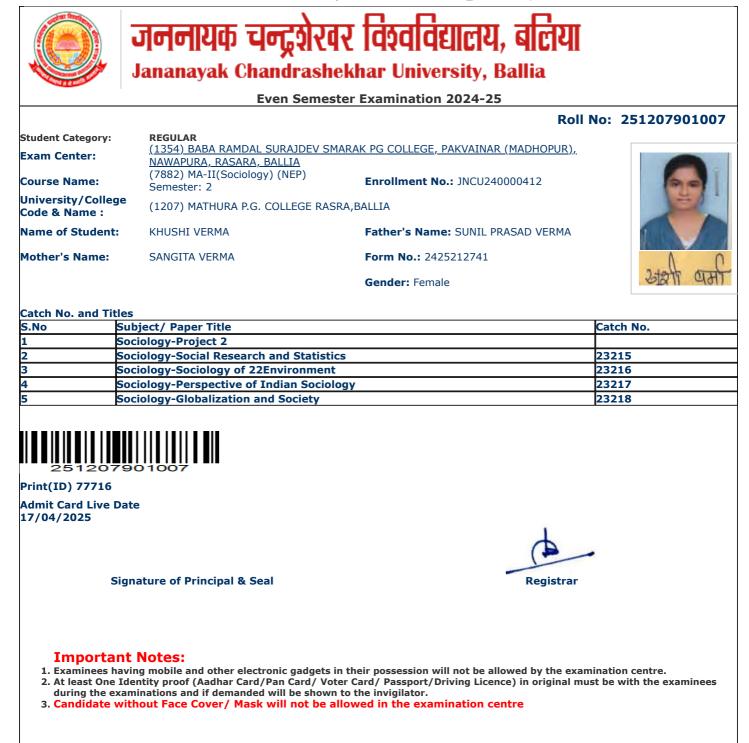

٦

- during the examinations and if demanded will be shown to the invigilator.
- 3. Candidate without Face Cover/ Mask will not be allowed in the examination centre

|                                 | · · · · · · · · · · · · · · · · · · ·                                                                       | र विश्वविद्यालय, बलिया                         |                  |
|---------------------------------|-------------------------------------------------------------------------------------------------------------|------------------------------------------------|------------------|
|                                 | Jananayak Chandrash                                                                                         | ekhar University, Ballia                       |                  |
|                                 | Even Semes                                                                                                  | ter Examination 2024-25                        |                  |
|                                 |                                                                                                             | Rol                                            | No: 251207901024 |
| Student Category:               | REGULAR                                                                                                     |                                                |                  |
| Exam Center:                    |                                                                                                             | <u>IARAK PG COLLEGE, PAKVAINAR (MADHOPUR),</u> |                  |
|                                 | <u>NAWAPURA, RASARA, BALLIA</u><br>(7882) MA-II(Sociology) (NEP)                                            |                                                |                  |
| Course Name:                    | Semester: 2                                                                                                 | Enrollment No.: JNCU240000109                  | 00               |
| University/Colleg               | (1207) MATHURA P.G. COLLEGE RAS                                                                             | RA ΒΔΙΙΤΔ                                      | ASP              |
| Code & Name :                   |                                                                                                             |                                                | a starter        |
| Name of Student:                | SHWETA PRAJAPATI                                                                                            | Father's Name: PREMCHAND PRAJAPATI             | 100 200          |
| Mother's Name:                  | PRATIBHA DEVI                                                                                               | Form No.: 2425156544                           |                  |
|                                 |                                                                                                             | Gender: Female                                 | 3वता             |
|                                 |                                                                                                             |                                                |                  |
| Catch No. and Tit               |                                                                                                             |                                                |                  |
|                                 | Subject/ Paper Title                                                                                        |                                                | Catch No.        |
|                                 | Sociology-Project 2                                                                                         |                                                | 22215            |
|                                 | Sociology-Social Research and Statistic                                                                     |                                                | 23215            |
|                                 | Sociology-Sociology of 22Environment                                                                        |                                                | 23216<br>23217   |
|                                 | Sociology-Perspective of Indian Sociol<br>Sociology-Globalization and Society                               | οgγ                                            | 23217            |
| Oops<br>Upgra<br>TEC-IT for co  | ode.tec-it.com API<br>! Rate limit reached.<br>ade to a bulk plan<br>ontinued access.<br>n @ www.tec-it.com |                                                |                  |
| Print(ID) 74160                 |                                                                                                             |                                                |                  |
| Admit Card Live D<br>17/04/2025 | Date                                                                                                        |                                                |                  |
| S                               | ignature of Principal & Seal                                                                                | Registrar                                      |                  |
|                                 |                                                                                                             |                                                |                  |