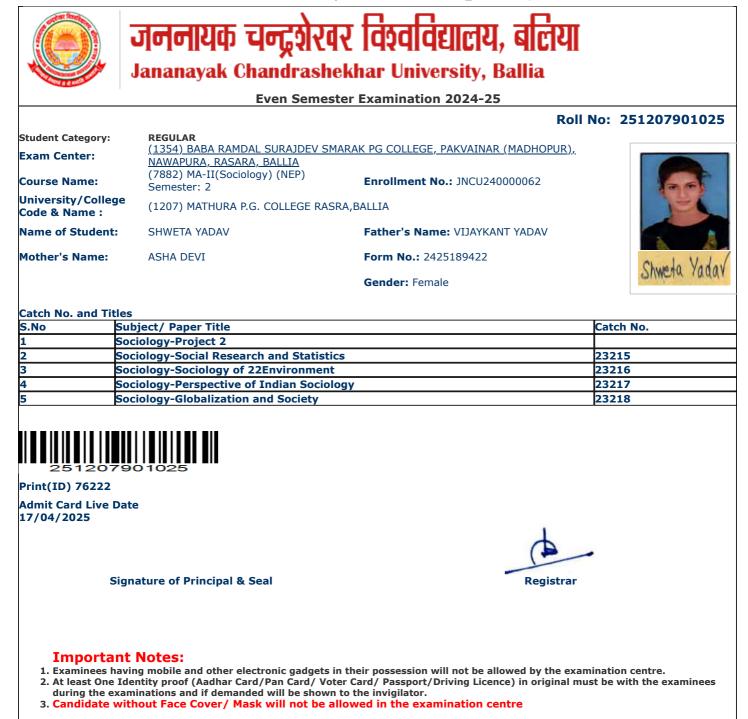

٦

- during the examinations and if demanded will be shown to the invigilator.
- 3. Candidate without Face Cover/ Mask will not be allowed in the examination centre

|                                 | · · · · · · · · · · · · · · · · · · ·                                                                       | र विश्वविद्यालय, बलिया                         |                  |
|---------------------------------|-------------------------------------------------------------------------------------------------------------|------------------------------------------------|------------------|
|                                 | Jananayak Chandrash                                                                                         | ekhar University, Ballia                       |                  |
|                                 | Even Semes                                                                                                  | ter Examination 2024-25                        |                  |
|                                 |                                                                                                             | Rol                                            | No: 251207901024 |
| Student Category:               | REGULAR                                                                                                     |                                                |                  |
| Exam Center:                    |                                                                                                             | <u>IARAK PG COLLEGE, PAKVAINAR (MADHOPUR),</u> |                  |
|                                 | <u>NAWAPURA, RASARA, BALLIA</u><br>(7882) MA-II(Sociology) (NEP)                                            |                                                |                  |
| Course Name:                    | Semester: 2                                                                                                 | Enrollment No.: JNCU240000109                  | 00               |
| University/Colleg               | (1207) MATHURA P.G. COLLEGE RAS                                                                             | RA ΒΔΙΙΤΔ                                      | ASP              |
| Code & Name :                   |                                                                                                             |                                                | a starter        |
| Name of Student:                | SHWETA PRAJAPATI                                                                                            | Father's Name: PREMCHAND PRAJAPATI             | 100 200          |
| Mother's Name:                  | PRATIBHA DEVI                                                                                               | Form No.: 2425156544                           |                  |
|                                 |                                                                                                             | Gender: Female                                 | 3वता             |
|                                 |                                                                                                             |                                                |                  |
| Catch No. and Tit               |                                                                                                             |                                                |                  |
|                                 | Subject/ Paper Title                                                                                        |                                                | Catch No.        |
|                                 | Sociology-Project 2                                                                                         |                                                | 22215            |
|                                 | Sociology-Social Research and Statistic                                                                     |                                                | 23215            |
|                                 | Sociology-Sociology of 22Environment                                                                        |                                                | 23216<br>23217   |
|                                 | Sociology-Perspective of Indian Sociol<br>Sociology-Globalization and Society                               | οgγ                                            | 23217            |
| Oops<br>Upgra<br>TEC-IT for co  | ode.tec-it.com API<br>! Rate limit reached.<br>ade to a bulk plan<br>ontinued access.<br>n @ www.tec-it.com |                                                |                  |
| Print(ID) 74160                 |                                                                                                             |                                                |                  |
| Admit Card Live D<br>17/04/2025 | Date                                                                                                        |                                                |                  |
| S                               | ignature of Principal & Seal                                                                                | Registrar                                      |                  |
|                                 |                                                                                                             |                                                |                  |